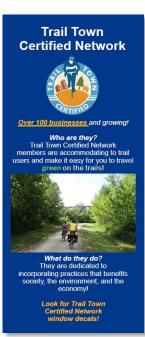

## **Trail Town Certified Network**

As trail users visit your town, we want you to get more dollars from them through visitor-targeted efforts and to save more dollars through economically and environmentally sustainable practices.

#### What is it?

The Trail Town Certified Network is a *free* association for all businesses and organizations that serve trail users in our Trail Towns; its members commit to helping each other make the most of trail users' patronage. We support and promote local businesses and organizations in their pursuit of practices that are economically sound, environmentally conscious, and socially mindful for the benefit of businesses, consumers, and their communities.

#### Is there recognition?

Of course! Recognition includes a listing on our Trail Town Program® webpage, window decal, marketing materials, and social media shot-outs for events and going the extra mile as a Trail Town Certified Network member.